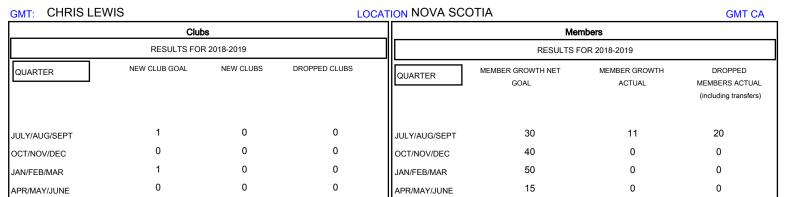

## MONTHLY MEMBERSHIP PROGRESS REPORT

## District N 2

Results as of: 07/31/2018







| DROPPED CLUBS: 0  DROPPED MEMBERS |    | 5 CLUBS OF 69 ADDED 1 OR MORE<br>NEW MEMBERS | GENDER DISTRIBUTION  MALE 1,191 (67.40%)  FEMALE 576 (32.60%)  Women Percentage Fiscal Year Goal: 30% |     |
|-----------------------------------|----|----------------------------------------------|-------------------------------------------------------------------------------------------------------|-----|
| DECEASED                          | 2  | CLICK HERE FOR CUMULATIVE  MEMBERSHIP DATA   | TOTAL FAMILY UNIT MEMBERS                                                                             | 358 |
| CLUB CANCELLED                    | 0  |                                              |                                                                                                       |