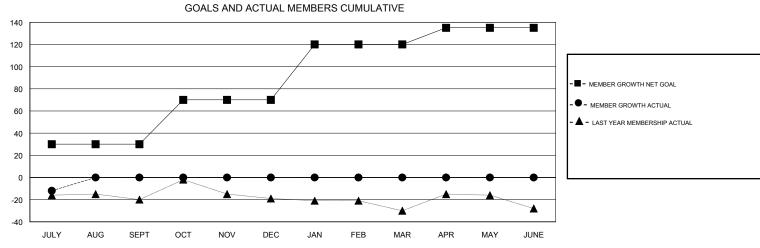

## MONTHLY MEMBERSHIP PROGRESS REPORT

## District N 2

Results as of: 07/31/2018







| DROPPED CLUBS: 0  DROPPED MEMBERS |    | 5 CLUBS OF 69 ADDED 1 OR MORE<br>NEW MEMBERS | GENDER DISTRIBUTION  MALE 1,191 (67.40%)  FEMALE 576 (32.60%)  Women Percentage Fiscal Year Goal: 30% |     |
|-----------------------------------|----|----------------------------------------------|-------------------------------------------------------------------------------------------------------|-----|
| DECEASED                          | 2  | CLICK HERE FOR CUMULATIVE  MEMBERSHIP DATA   | TOTAL FAMILY UNIT MEMBERS                                                                             | 358 |
| CLUB CANCELLED                    | 0  |                                              |                                                                                                       | 400